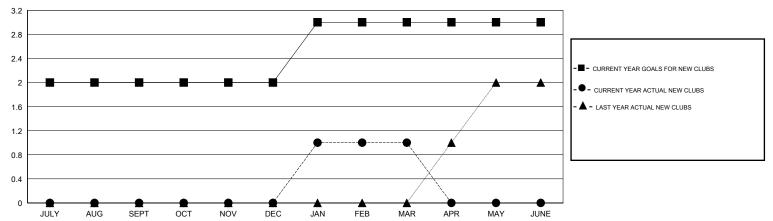

## MONTHLY MEMBERSHIP PROGRESS REPORT

## District 2 E2

Results as of: 3/31/2017



## GOALS AND ACTUAL NEW CLUBS CUMULATIVE



## GOALS AND ACTUAL MEMBERS CUMULATIVE



| TRIBUTION      |     |
|----------------|-----|
| 1,355 (64.59%) |     |
| 743 (35.41%)   |     |
|                |     |
| T MEMBERS      | 338 |

| DROPPED CLUBS: 4 |     |
|------------------|-----|
| DROPPED MEMBERS  |     |
| DECEASED         | 21  |
| CLUB CANCELLED   | 15  |
| OTHER            | 351 |
| TOTAL            | 387 |

00000 011100 4

| CLICK HERE FOR CUMULATIVE |
|---------------------------|
| MEMBERSHIP DATA           |

51 CLUBS OF 74 ADDED 1 OR MORE

NEW MEMBERS

| TOTAL FAMILY UNIT MEMBERS  |  |
|----------------------------|--|
| FAMILY MEMBERS PAYING HALF |  |

**GENDER DIS** 

MALE FEMALE

TOTAL

170