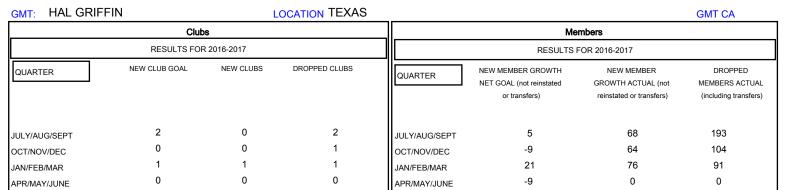

## MONTHLY MEMBERSHIP PROGRESS REPORT

## District 2 E2

Results as of: 3/31/2017



## GOALS AND ACTUAL NEW CLUBS CUMULATIVE



## GOALS AND ACTUAL MEMBERS CUMULATIVE



| TRIBUTION      |     |
|----------------|-----|
| 1,355 (64.59%) |     |
| 743 (35.41%)   |     |
|                |     |
| T MEMBERS      | 338 |

| DROPPED CLUBS: 4 |     |
|------------------|-----|
| DROPPED MEMBERS  |     |
| DECEASED         | 21  |
| CLUB CANCELLED   | 15  |
| OTHER            | 351 |
| TOTAL            | 387 |

00000 011100 4

| CLICK HERE FOR CUMULATIVE |
|---------------------------|
| MEMBERSHIP DATA           |

51 CLUBS OF 74 ADDED 1 OR MORE

NEW MEMBERS

| TOTAL FAMILY UNIT MEMBERS  |  |
|----------------------------|--|
| FAMILY MEMBERS PAYING HALF |  |

**GENDER DIS** 

MALE FEMALE

TOTAL

170