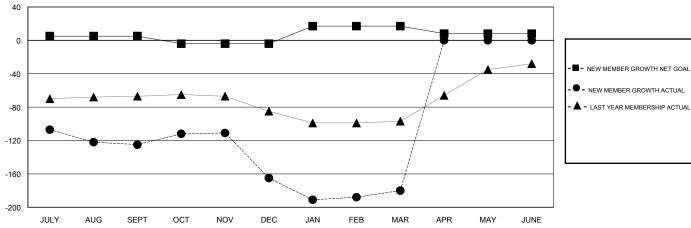

## GOALS AND ACTUAL MEMBERS CUMULATIVE

| TRIBUTION      |     |
|----------------|-----|
| 1,355 (64.59%) |     |
| 743 (35.41%)   |     |
|                |     |
| T MEMBERS      | 338 |

| DROPPED CLUBS: 4 |     |
|------------------|-----|
| DROPPED MEMBERS  |     |
| DECEASED         | 21  |
| CLUB CANCELLED   | 15  |
| OTHER            | 351 |
| TOTAL            | 387 |